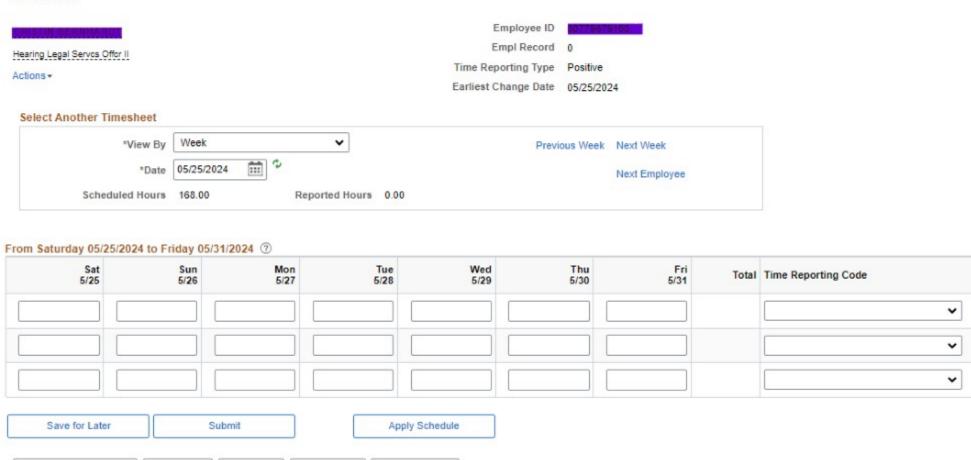

Compliance officers, who are approved to perform such inspections, shall keep a record of their time spent on such activities. To record the hours in fund 807, input the work hours under correct day of the week.

Go to the right on the timesheet to "ChartFields" and click it.

Then beside "Speed Types", click "Search".

Then click the magnifying glass beside "SpeedType Key". Type in 807. Click Search.

When 807 appears, click the blue highlighted "807". (That should populate Fund, Program, Department, Cost Center.) Click "Select" at the bottom on the page. That will revert to ChartField Detail page. Click "Ok"

#### \*\*\*NOTE\*\*\*

After following the above procedures, all time entered for that specific row will be identified for the 807 fund. For "Time Reporting Code", select "REG – Regular Hours". Your hours will be based off of a 40 hour work week. If you are approved for overtime, you will select "UOS – Uncompensated Overtime" for the "Time Reporting Code".

Be sure to add any regular work hours to a different row.

When the guidelines, as set forth in this Program Directive, are applied to the Commissioner of the Department of Labor and Industry and/or to Virginia employers, the following federal terms if, and where they are used, shall be considered to read as below: