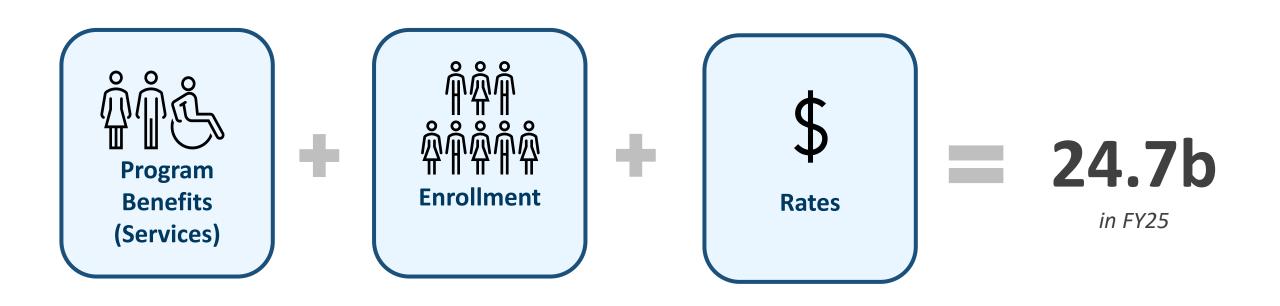

basings (NF and Hospital).



# **FY24 MCO Financials**





# FY24 MCO Financials: Medical Loss Ratio





# FY18-24 MCO Financials: Medical Loss Ratio





# FY24 MCO Financials: Admin Expense Ratio





# FY18-24 MCO Financials: Admin Expense Ratio





# FY24 MCO Financials: Net Gain





# FY18-24 MCO Financials: Net Gain



-400







- Financial data shows a variance from forecast due to slower unwinding/the knock-on effects of the actions taken in FY24.
- This will influence the Forecast and the ultimate need outlined in the Budget Process.





# **Enrollment Review**

Sarah Hatton, Deputy for Administration & Coverage Chris Gordon, Chief Financial Officer



# **Overview**

- Redeterminations
- Current Enrollment
- What We're Watching



# **Medicaid: Three Main Cost Drivers**





# Medicaid: Three Main Cost Drivers





# **Current Redetermination Status**

- Unwinding redetermination: 98.4% complete
- Remaining members: 34,985
- DMAS continues to pay capitation payments and fee-for-service costs for members pending redetermination



# **Current Enrollment**

# 1,974,006

As of October 1, 2024



Source: DMAS Enrollment Report for October 2024, www.dmas.virginia.gov/data-reporting/eligibility-enrollment/enrollment-reports/ 31

# **Current Enrollment**

|                                   | Enrol     | lment a   | s of 10/  | 1/2024