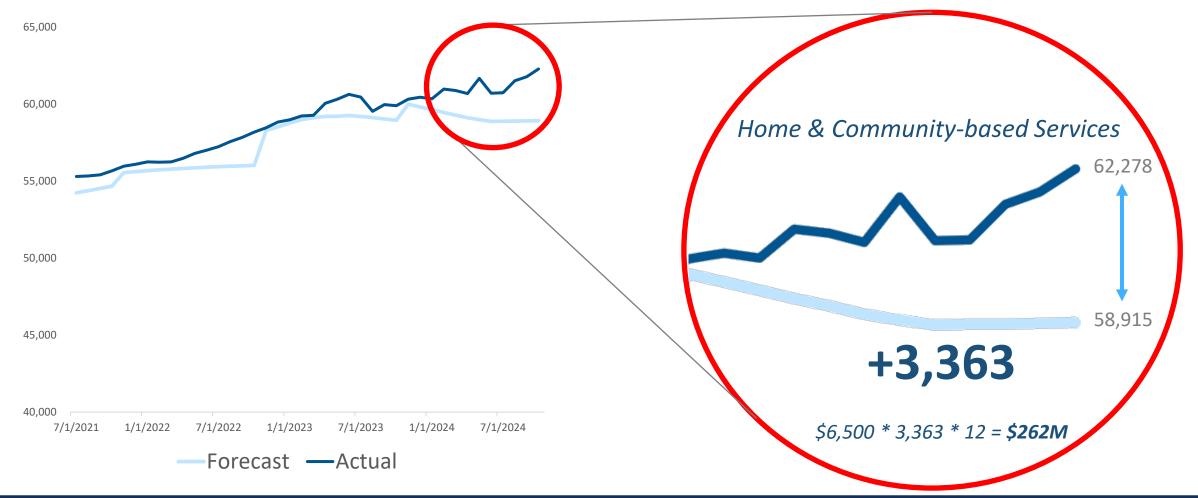

# **Current Enrollment**

# 1,974,006

As of October 1, 2024

Source: DMAS Enrollment Report for October 2024, www.dmas.virginia.gov/data-reporting/eligibility-enrollment/enrollment-reports/ 31