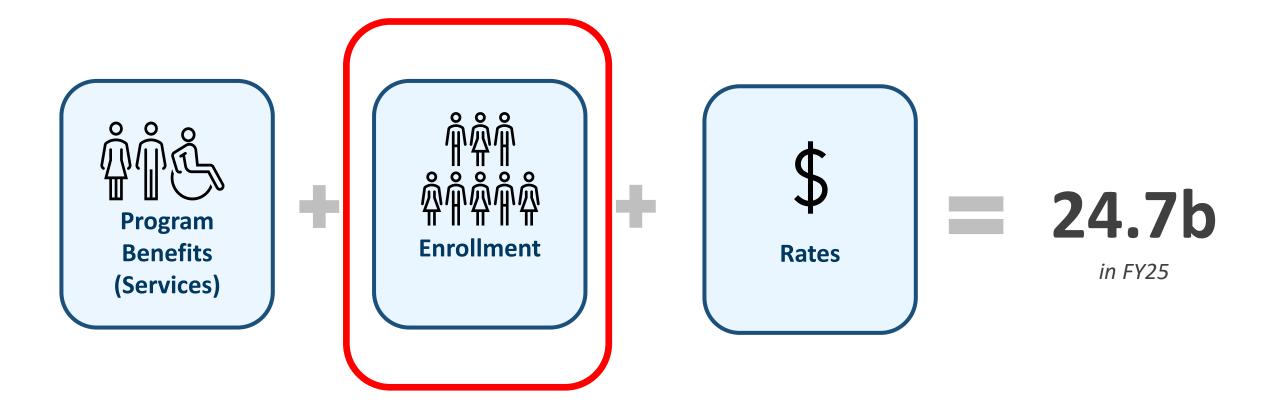

O Financials**





# FY24 MCO Financials: Medical Loss Ratio





# FY18-24 MCO Financials: Medical Loss Ratio





# FY24 MCO Financials: Admin Expense Ratio





# FY18-24 MCO Financials: Admin Expense Ratio





# FY24 MCO Financials: Net Gain





# FY18-24 MCO Financials: Net Gain



-400







- Financial data shows a variance from forecast due to slower unwinding/the knock-on effects of the actions taken in FY24.
- This will influence the Forecast and the ultimate need outlined in the Budget Process.





# **Enrollment Review**

Sarah Hatton, Deputy for Administration & Coverage Chris Gordon, Chief Financial Officer



# **Overview**

- Redeterminations
- Current Enrollment
- What We're Watching



# **Medicaid: Three Main Cost Drivers**





# Medicaid: Three Main Cost Drivers





# **Current Redetermination Status**

- Unwinding redetermination: 98.4% complete
- Remaining members: 34,985
- DMAS continues to pay capitation payments and fee-for-service costs for members pending redetermination



# **Current Enrollment**

# 1,974,006

As of October 1, 2024



Source: DMAS Enrollment Report for October 2024, www.dmas.virginia.gov/data-reporting/eligibility-enrollment/enrollment-reports/ 31

# **Current Enrollment**

|                                   | Enrol     | lment a   | s of 10/  | 1/2024