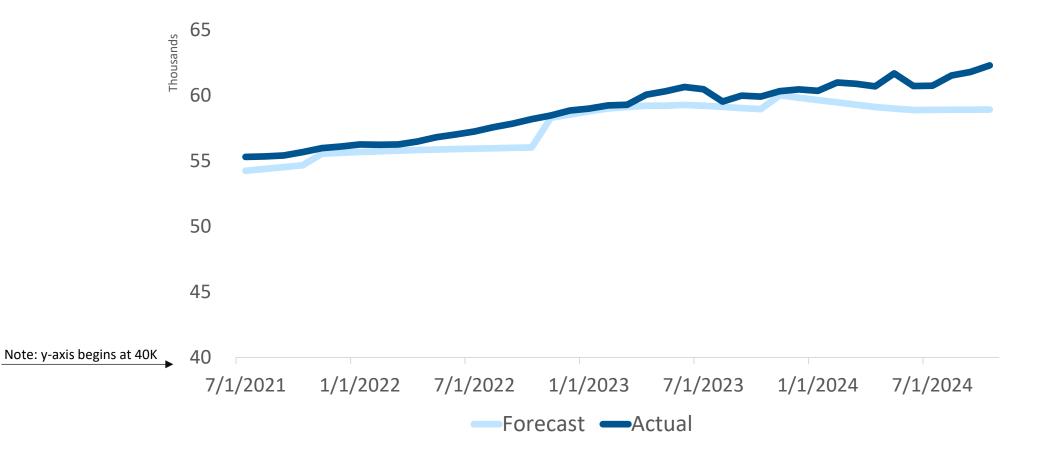

# **Current Enrollment**

# 1,974,006

As of October 1, 2024

Source: DMAS Enrollment Report for October 2024, www.dmas.virginia.gov/data-reporting/eligibility-enrollment/enrollment-reports/ 31