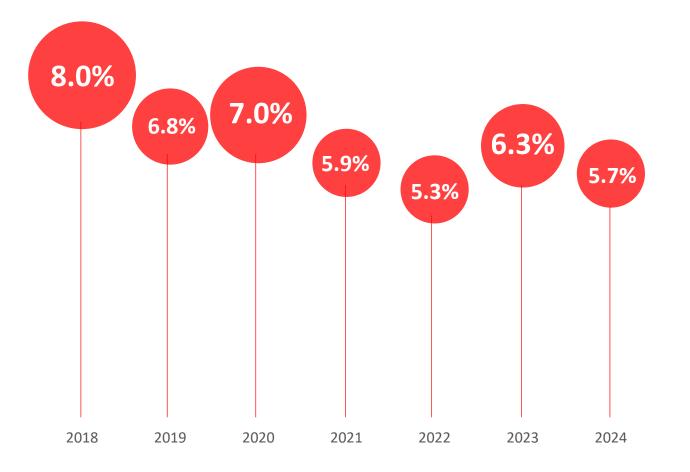

| 4,512.8   | 3,785.2  | 19.2%    |
| Total                                    | 7,214.1   | 5,951.7  | 21.2%    |

FY25 is trending higher than Forecast, the major drivers being:

- 1. Supplemental Payments and Medicare Premiums carried-over into FY25 due to slower Unwinding.
- 2. Acceleration of the October capitation payment into September to take advantage of a favorable FMAP.
- 3. The forecast, produced a year ago, would not also capture the impact of GA actions (such as rate increases) or the impact of rebasings (NF and Hospital).



# **FY24 MCO Financials**





# FY24 MCO Financials: Medical Loss Ratio





# FY18-24 MCO Financials: Medical Loss Ratio





# FY24 MCO Financials: Admin Expense Ratio





# FY18-24 MCO Financials: Admin Expense Ratio





# FY24 MCO Financials: Net Gain





# FY18-24 MCO Financials: Net Gain



-400







- Financial data shows a variance from forecast due to slower unwinding/the knock-on effects of the actions taken in FY24.
- This will influence the Forecast and the ultimate need outlined in the Budget Process.





# **Enrollment Review**

Sarah Hatton, Deputy for Administration & Coverage Chris Gordon, Chief Financial Officer



# **Overview**

- Redeterminations
- Current Enrollment
- What We're Watching



# **Medicaid: Three Main Cost Drivers**





# Medicaid: Three Main Cost Drivers





# **Current Redetermination Status**

- Unwinding redetermination: 98.4% complete
- Remaining members: 34,985
- DMAS continues to pay capitation payments and fee-for-service costs for members pending redeterm