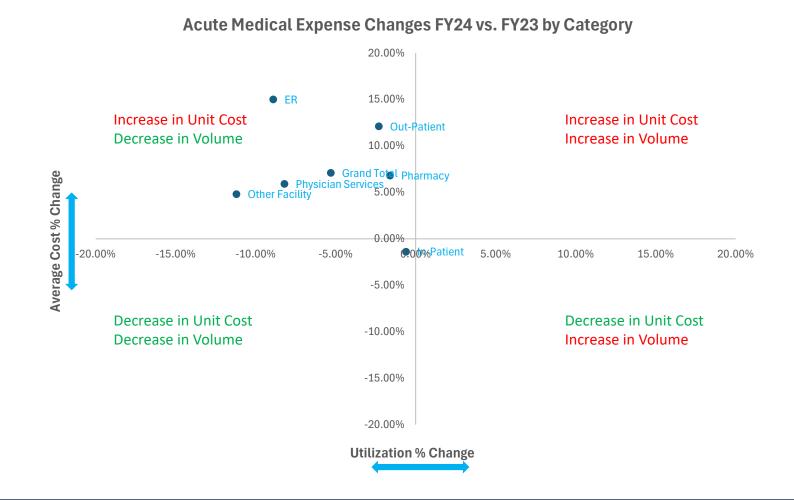

| \$84              | 5.0%                    |
|                        | Cost Per Claim         | \$107   | \$111   | \$118             | 6.8%                    |
|                        | Claims Per 12K Members | 8,233   | 8,671   | 8,533             | -1.6%                   |
| Physician Services     | PMPM                   | \$106   | \$110   | \$107             | -2.8%                   |
|                        | Cost Per Claim         | \$125   | \$127   | \$135             | 5.9%                    |
|                        | Claims Per 12K Members | 10,172  | 10,418  | 9,562             | -8.2%▼                  |



\*Beginning SFY2024, Virginia Premier has become part of Sentara.

Last Update: 10/1/2024 8:18:11 PM

### Cardinal Care Acute PMPM Drivers (Managed Care)





### Cardinal Care Complex Overview (Managed Care)

|                    | Bi                     | g 3 By Cost Ca | tegory           |                      |                         |
|--------------------|------------------------|----------------|------------------|----------------------|-------------------------|
| Program            | Healthpla              | n*             |                  | Eligibility Category |                         |
| CCCPLUS (MLTSS)    | ▼ (AII)                |                | ¥                | (AII)                | •                       |
|                    |                        | SFY2022        | SFY2023          | SFY2024              | % Difference SFY23 - 24 |
| Grand Total        | PMPM                   | \$1,650        | \$1,809