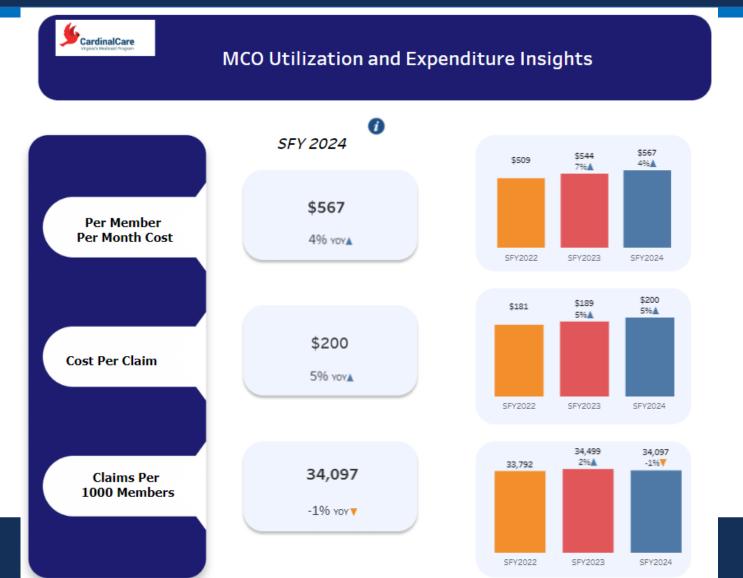

| 18.6 million    |
|                             |                          |                      |            | Total                   | \$186.4 million |



Source: DMAS Enrollment Report for October 2024, www.dmas.virginia.gov/data-reporting/eligibility-enrollment/enrollment-reports/

FY25 MCO Capitation Rates: https://www.dmas.virginia.gov/for-providers/rates-and-rate-setting/managed-care-capitation/





• Redetermination lag continues to impact high-cost rate cells

• This will influence the November 1 Forecast and create a state-share general fund need in FY25





# MCO Claims Expense and Utilization Review

Rich Rosendahl, Deputy of Healthcare Analytics and Transformation October 2024



### Summary – All Programs \*SFY2024 reflects claims paid July 1 – June 30, 2024





### Stoplight – PMPM Changes by Program



**Outpatient (+9.5%) Pharmacy (+5.0%)** ER (+4.8%)

Grand Total (+1.3%)

In-Patient (-2.0%) Physician Svcs (-2.8%) **Other Facility (-7.0%)** 



**MLTSS** 

Outpatient (+11.7%) ER (+11.1%) **Pharmacy (+7.1%)** 

Grand Total (+5.8%) Physician Svcs (+5.6%) In-Patient (5.4%) Nursing Facility (5.1%)

**Other Facility (-12.6%)** 



### Cardinal Care Acute Overview (Managed Care)

| Big 3 By Cost Category |                        |         |         |                   |                         |
|------------------------|------------------------|---------|---------|-------------------|-------------------------|
| Program                | Healt                  | hplan*  |         | Eligibility Categ | jory                    |
| MEDALLION4 (Acute