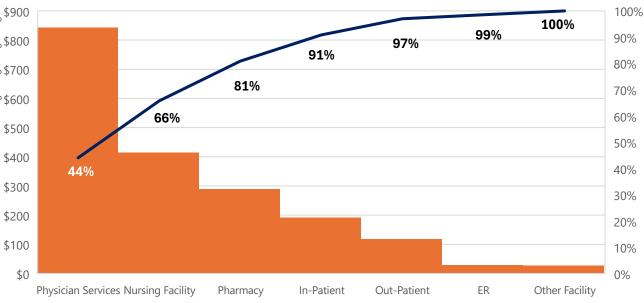

ning SFY2024, Virginia Premier has become part of Sentara.

Last Update: 10/1/2024 8:18:11 PM

## **Cardinal Care MLTSS PMPM Drivers (Managed Care)**



MLTSS Medical Expense Changes FY24 vs. FY23 by Category

**Utilization % Change** 



### **Cost Category Comparison by Program**

\$120 100% 100% 98% 90% 92% \$100 80% 78% 70% \$80 60% 61% 50% \$60 40% \$900 \$40 30% \$800 34% 20%\$700 \$20 10% \$600 \$0 0% \$500 Physician Services Pharmacy In-Patient **Out-Patient** ER Other Facility

Acute MCO Medical Expenses FY24 by Category

- 78% of Acute MCO spend in FY24 in Physician Services, Pharmacy and In-Patient
- ER accounts for 6% of Acute FY24 medical expense
- 81% of MLTSS MCO spend in FY24 in Physician Services, Nursing Facility and Pharmacy

MLTSS MCO Medical Expenses FY24 by Category





### **Key Metric Definitions**

- Three ingredients give you all three standardized key Metrics
  - Enrollment Count of members enrolled each month
  - Cost MCO expenditures on medical and pharmacy claims
  - Claim count Count of MCO medical and pharmacy claims
- PMPM
  - "Per member per month"
  - Standardized way of looking at cost based on enrollment trends
    - Critical as we have large fluctuations in membership
  - Total Cost divided by Enrollment
- Utilization
  - Annualized metric for assessing volume of claims and services received by membership
  - Total Count of Claims divided by Enrollment (which is divided by 1,000)
- Cost per Claim
  - Average cost of a paid claim
  - Total Cost divided by Total Count of Claims





# Managed Care Programs Update

**Adrienne Fegans, Depu