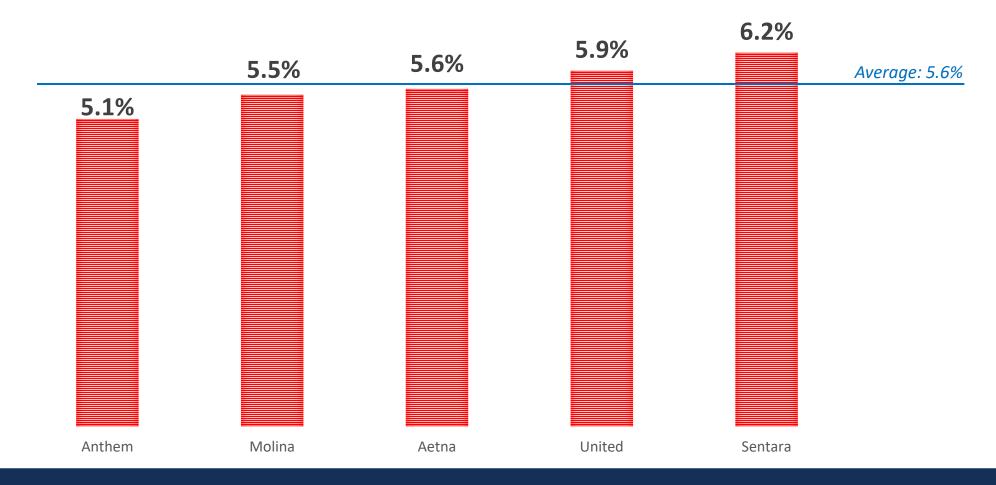

| 125.1     | 112.9    | 10.8%    |
| Federal                                  | 4,512.8   | 3,785.2  | 19.2%    |
| Total                                    | 7,214.1   | 5,951.7  | 21.2%    |

FY25 is trending higher than Forecast, the major drivers being:

- 1. Supplemental Payments and Medicare Premiums carried-over into FY25 due to slower Unwinding.
- 2. Acceleration of the October capitation payment into September to take advantage of a favorable FMAP.
- 3. The forecast, produced a year ago, would not also capture the impact of GA actions (such as rate increases) or the impact of rebasings (NF and Hospital).



# **FY24 MCO Financials**





# FY24 MCO Financials: Medical Loss Ratio





# FY18-24 MCO Financials: Medical Loss Ratio





# FY24 MCO Financials: Admin Expense Ratio





# FY18-24 MCO Financials: Admin Expense Ratio





# FY24 MCO Financials: Net Gain





# FY18-24 MCO Financials: Net Gain



-400







- Financial data shows a variance from forecast due to slower unwinding/the knock-on effects of the actions taken in FY24.
- This will influence the Forecast and the ultimate need outlined in the Budget Process.





# **Enrollment Review**

Sarah Hatton, Deputy for Administration & Coverage Chris Gordon, Chief Financial Officer



# **Overview**

- Redeterminations
- Current Enrollment
- What We're Watching



# **Medicaid: Three Main Cost Drivers**





# Medicaid: Three Main Cost Drivers





# **Current Redetermination Status**

- Unwinding redetermination: 98.4% complete
- Remaining members: 34,985
- DMAS continues to pay capitation payments and