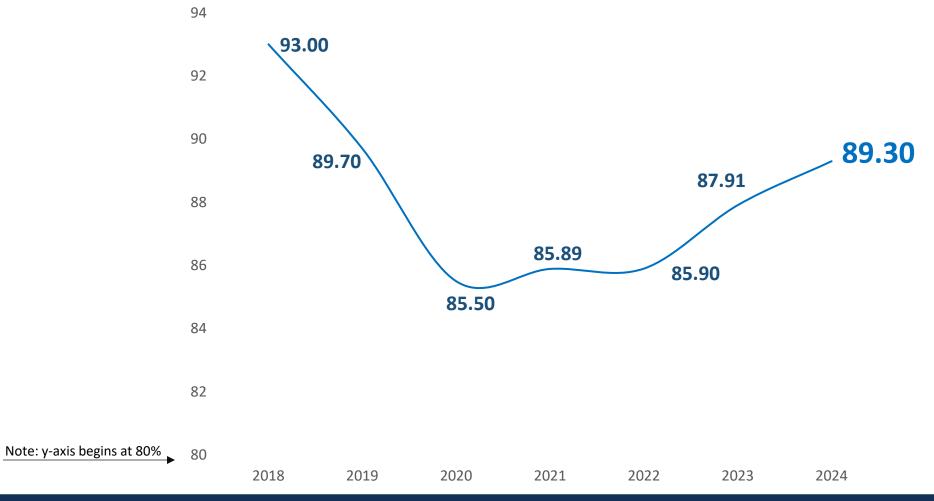

%     |
| VA Health Care Fund                      | 125.1     | 112.9    | 10.8%    |
| Federal                                  | 4,512.8   | 3,785.2  | 19.2%    |
| Total                                    | 7,214.1   | 5,951.7  | 21.2%    |

FY25 is trending higher than Forecast, the major drivers being:

- 1. Supplemental Payments and Medicare Premiums carried-over into FY25 due to slower Unwinding.
- 2. Acceleration of the October capitation payment into September to take advantage of a favorable FMAP.
- 3. The forecast, produced a year ago, would not also capture the impact of GA actions (such as rate increases) or the impact of rebasings (NF and Hospital).



# **FY24 MCO Financials**





# FY24 MCO Financials: Medical Loss Ratio





# FY18-24 MCO Financials: Medical Loss Ratio





# FY24 MCO Financials: Admin Expense Ratio





# FY18-24 MCO Financials: Admin Expense Ratio





# FY24 MCO Financials: Net Gain





# FY18-24 MCO Financials: Net Gain



-400







- Financial data shows a variance from forecast due to slower unwinding/the knock-on effects of the actions taken in FY24.
- This will influence the Forecast and the ultimate need outlined in the Budget Process.





# **Enrollment Review**

Sarah Hatton, Deputy for Administration & Coverage Chris Gordon, Chief Financial Officer



# **Overview**

- Redeterminations
- Current Enrollment
- What We're Watching



# **Medicaid: Three Main Cost Drivers**





# Medicaid: Three Main Cost Drivers





# **Current Redetermination Status**

- Unwinding redetermination: 98.4% complete
- Remaining members: 34,985