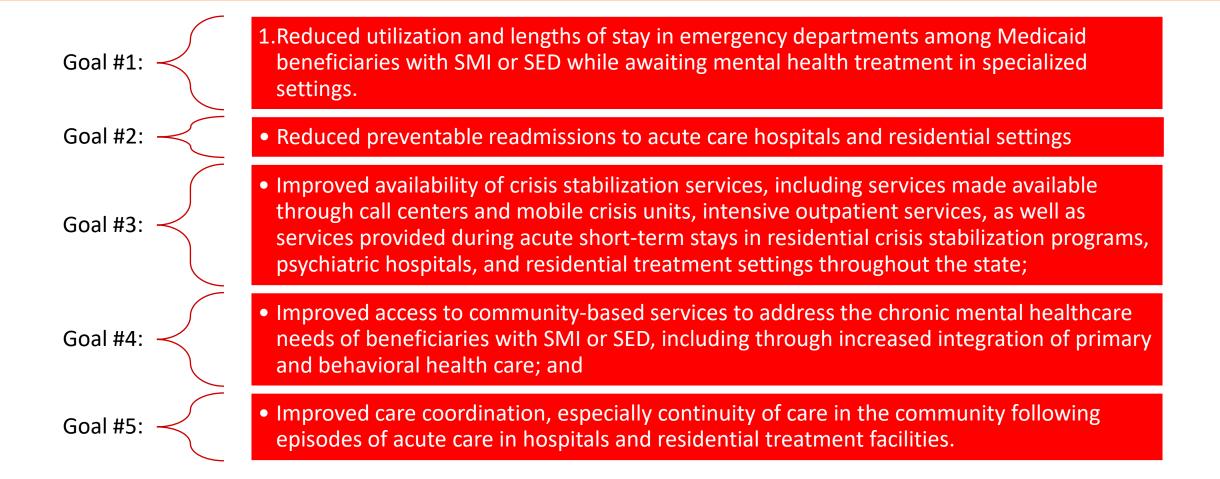

are seeking to add a waiver program for Serious Mental Illness (SMI), an opportunity that was announced in 2018
- The intent of the amendment is to allow inpatient and residential crisis stabilization services for adults 21-64 in Institutions for Mental Disease (IMDs)



The SMI demonstration opportunity allows states, upon CMS approval of their demonstrations, to receive Federal Financial Participation (FFP) for services furnished to Medicaid beneficiaries during short term stays for acute care in psychiatric hospitals or residential treatment settings that qualify as IMDs if those states are also taking action, through these demonstrations, to ensure good quality of care in IMDs and to improve access to communitybased services.



## Five Required Goals for 1115 SMI Waiver Opportunity





### **Services Included in Proposed Amendment**

- We do not propose adding any new services through this amendment
- However, we propose adding the excluded IMD setting to two existing services for adults 21-64:
  - Inpatient psychiatric treatment
  - Residential crisis stabilization



## What Would Change with the Proposed Amendment?

### **Inpatient Psychiatric Treatment for Adults 21-64**

### Current

Proposed

Currently, medically necessary psychiatric inpatient care can be provided to adults 21-64 in psychiatric units of general acute care hospitals

Managed care health plans may cover medically necessary psychiatric inpatient care for adults 21-64 in IMDs for up to 15 days under the "in lieu of service" provision



Although up to 60 days could be covered if medically necessar