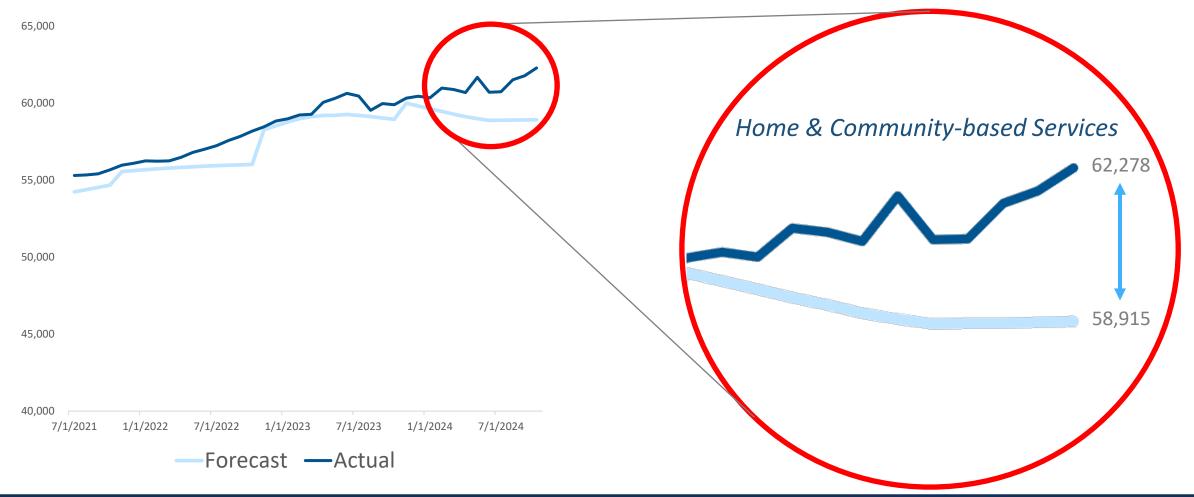

# **Current Enrollment**

# 1,974,006

As of October 1, 2024

Source: DMAS Enrollment Report for October 2024, www.dmas.virginia.gov/data-reporting/eligibility-enrollment/enrollment-reports/ 31