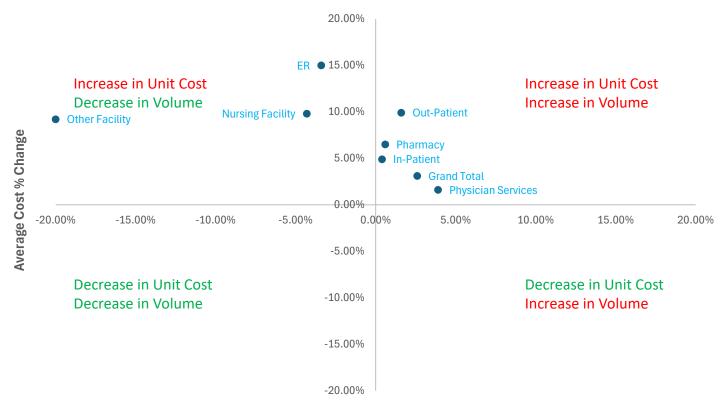

t Per Claim         | \$125          | \$129            | \$138                | 6.5%                    |
|                    | Claims Per 12K Members | 24,095         | 25,070           | 25,208               | 0.6% <b>A</b>           |
| Physician Services | PMPM                   | \$738          | \$798            | \$843                | 5.6%                    |
|                    | Cost Per Claim         | \$129          | \$136            | \$138                | 1.6%                    |
|                    | Claims Per 12K Members | 68,772         | 70,562           | 73,299               | 3.9%                    |



\*Beginning SFY2024, Virginia Premier has become part of Sentara.

Last Update: 10/1/2024 8:18:11 PM

## **Cardinal Care MLTSS PMPM Drivers (Managed Care)**



MLTSS Medical Expense Changes FY24 vs. FY23 by Category

**Utilization % Change** 



### **Cost Category Comparison by Program**

\$120 100% 100% 98% 90% 92% \$100 80% 78% 70% \$80 60% 61% 50% \$60 40% \$900 \$40 30% \$800 34% 20%\$700 \$20 10% \$600 \$0 0% \$500 Physician Services Pharmacy In-Patient **Out-Patient** ER Other Facility

Acute MCO Medical Expenses FY24 by Category

- 78% of Acute MCO spend in FY24 in Physician Services, Pharmacy and In-Patient
- ER accounts for 6% of Acute FY24 medical expense
- 81% of MLTSS MCO spend in FY24 in Physician Services, Nursing Facility and Pharmacy

MLTSS MCO Medical Expenses FY24 by Category





### **Key Metric Definitions**

- Three ingredients give you all three standardized key Metrics
  - Enrollment Count of members enrolled each month