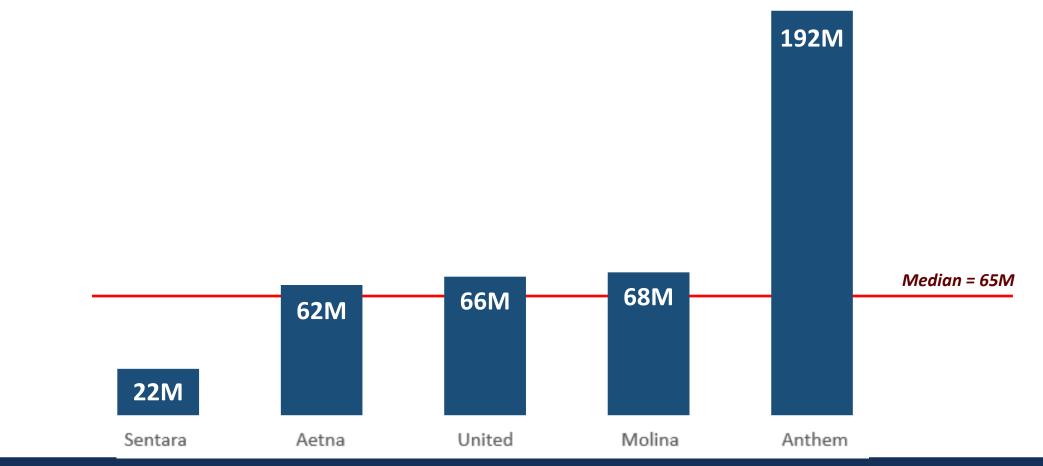

2.8   | 3,785.2  | 19.2%    |
| Total                                    | 7,214.1   | 5,951.7  | 21.2%    |

FY25 is trending higher than Forecast, the major drivers being:

- 1. Supplemental Payments and Medicare Premiums carried-over into FY25 due to slower Unwinding.
- 2. Acceleration of the October capitation payment into September to take advantage of a favorable FMAP.
- 3. The forecast, produced a year ago, would not also capture the impact of GA actions (such as rate increases) or the impact of rebasings (NF and Hospital).



# **FY24 MCO Financials**





# FY24 MCO Financials: Medical Loss Ratio





# FY18-24 MCO Financials: Medical Loss Ratio





# FY24 MCO Financials: Admin Expense Ratio





# FY18-24 MCO Financials: Admin Expense Ratio





# FY24 MCO Financials: Net Gain





# FY18-24 MCO Financials: Net Gain



-400







- Financial data shows a variance from forecast due to slower unwinding/the knock-on effects of the actions taken in FY24.
- This will influence the Forecast and the ultimate need outlined in the Budget Process.





# **Enrollment Review**

Sarah Hatton, Deputy for Administration & Coverage Chris Gordon, Chief Financial Officer



# **Overview**

- Redeterminations
- Current Enrollment
- What We're Watching



# **Medicaid: Three Main Cost Drivers**





# Medicaid: Three Main Cost Drivers





# **Current Redetermination Status**

- Unwinding redetermination: 98.4% complete
- Remaining members: 34,985
- DMAS continues to pay capitation payments and fee-for-service costs for members pending redetermination



# **Current Enrollment**