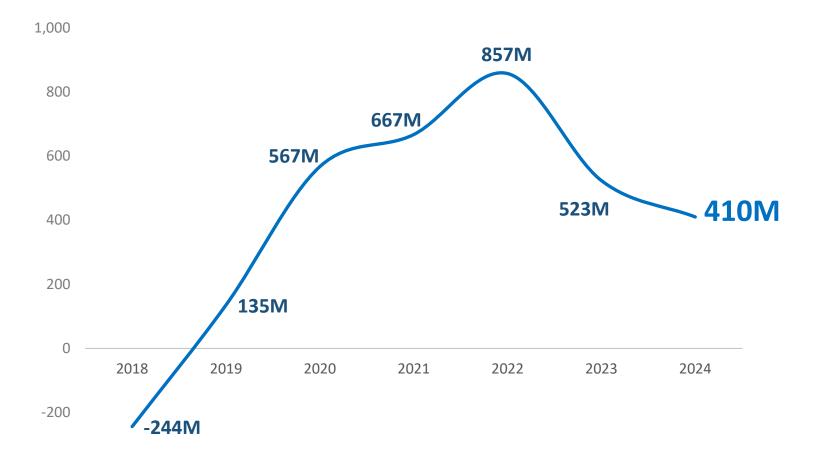

# FY18-24 MCO Financials: Net Gain

-400

- Financial data shows a variance from forecast due to slower unwinding/the knock-on effects of the actions taken in FY24.
- This will influence the Forecast and the ultimate need outlined in the Budget Process.