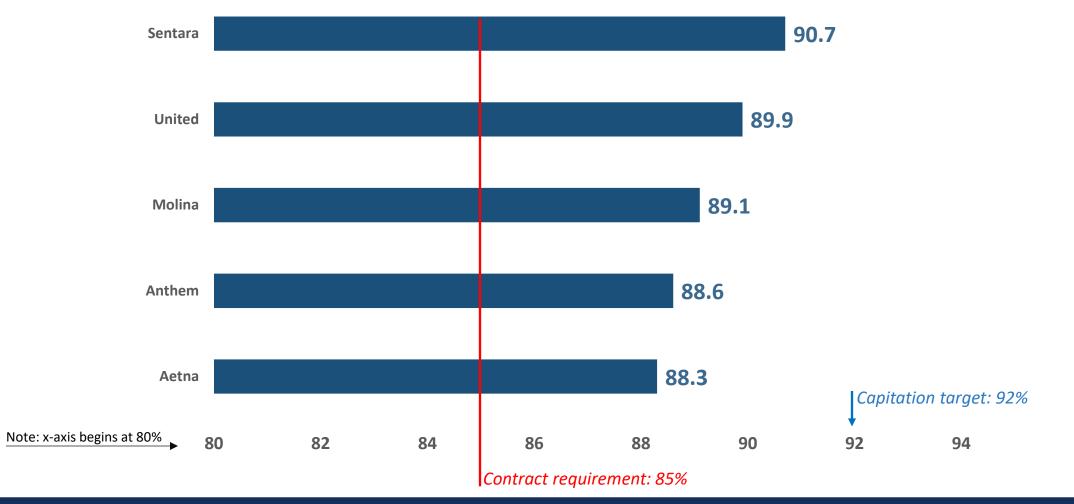

| 285.1     | 260.7    | 9.4%     |
| VA Health Care Fund                      | 125.1     | 112.9    | 10.8%    |
| Federal                                  | 4,512.8   | 3,785.2  | 19.2%    |
| Total                                    | 7,214.1   | 5,951.7  | 21.2%    |

FY25 is trending higher than Forecast, the major drivers being:

- 1. Supplemental Payments and Medicare Premiums carried-over into FY25 due to slower Unwinding.
- 2. Acceleration of the October capitation payment into September to take advantage of a favorable FMAP.
- 3. The forecast, produced a year ago, would not also capture the impact of GA actions (such as rate increases) or the impact of rebasings (NF and Hospital).



# **FY24 MCO Financials**





# FY24 MCO Financials: Medical Loss Ratio





# FY18-24 MCO Financials: Medical Loss Ratio





# FY24 MCO Financials: Admin Expense Ratio





# FY18-24 MCO Financials: Admin Expense Ratio





# FY24 MCO Financials: Net Gain





# FY18-24 MCO Financials: Net Gain



-400







- Financial data shows a variance from forecast due to slower unwinding/the knock-on effects of the actions taken in FY24.
- This will influence the Forecast and the ultimate need outlined in the Budget Process.





# **Enrollment Review**

Sarah Hatton, Deputy for Administration & Coverage Chris Gordon, Chief Financial Officer



# **Overview**

- Redeterminations
- Current Enrollment
- What We're Watching



# **Medicaid: Three Main Cost Drivers**





# Medicaid: Three Main Cost Drivers





# **Current Redetermination Status**

- Unwinding redetermi